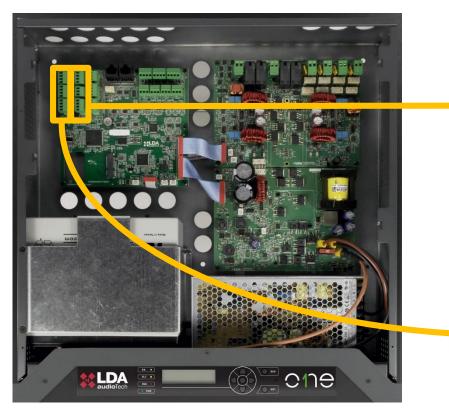

#### 2 x Input Dry Contacts:

- General EVAC
- RESET

# 2 x Output Dry Contacts:

- Emergency ON
- Fault ON

# Supervised Connection