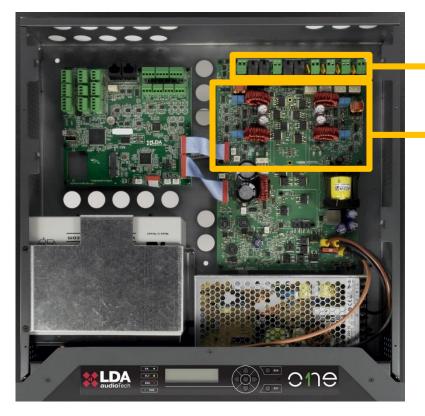

#### 6 x Audio Outputs

# 2 x Amplifiers @ 500 W

#### 6 x Audio Outputs

| OUT | MAX POWER |
|-----|-----------|
| #1  | 500 W     |
| #2  | 500 W     |
| #3  | 120 W     |
| #4  | 120 W     |
| #5  | 120 W     |
| #6  | 120 W     |

Max Total Power: 500 W

- 6 x Audio Outputs
- 2 x Amplifiers @ 500 W
  - 2 simultaneous channels
  - + Backup Amplifier EN 54 -16

**Automatic Source Priority** 