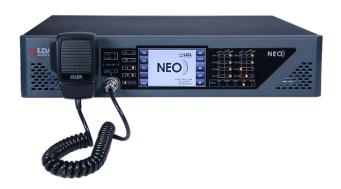

# 3 x Audio Inputs

- Balanced Audio
- PRIO 1 + PRIO 2 dry contacts
- Optional Mixer

**1 x Bus ACSI** 

**MPS-8Z** Public Address

#### **VAP-1** Voice Alarm

8 Buttons for Zone Call

# VAP-1: Fireman's Panel + VAP-8K: Extension

audio Tech

- 1 x Bus ACSI
- 3 x Audio Inputs
- 2 x Message Players
- 10 minutes memory for:
  - ✓ EVAC

- ✓ ALERT
- USB upload to internal memory

#### 6 x Audio Outputs

# 2 x Amplifiers @ 500 W

#### 6 x Audio Outputs

| OUT | MAX POWER |
|-----|-----------|
| #1  | 500 W     |
| #2  | 500 W     |
| #3  | 120 W     |
| #4  | 120 W     |
| #5  | 120 W     |
| #6  | 120 W     |

Max Total Power: 500 W

- 6 x Audio Outputs
- 2 x Amplifiers @ 500 W
  - 2 simultaneous channels
  - + Backup Amplifier EN 54 -16

**Automatic Source Priority** 