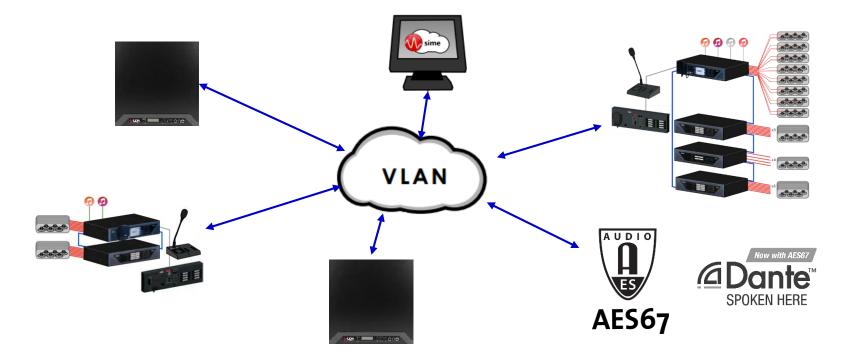

# **ONE v3:** IP CONNECTIVITY

# RELEASE DATE: End of 2019

- Full PA/VA System
  - + Integrated Batteries
- Small Projects
- Extremely easy to install