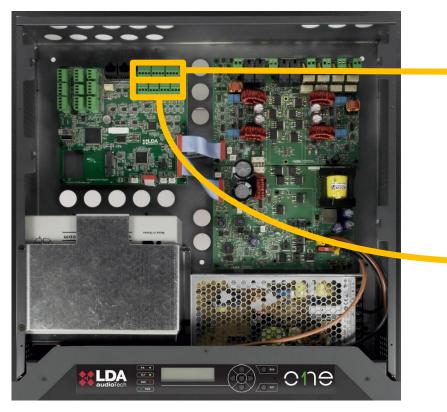

#1       | VAP-1                                              |
| #2       | EVAC/ALERT message                                 |
| #3       | MPS-8Z                                             |
| #4       | <b>Audio Input 1</b><br>(Dry contact / Noise gate) |
| #5       | <b>Audio Input 2</b><br>(Dry contact / Noise gate) |
| #6       | Audio Input 3                                      |





#### 6 x Audio Outputs

# 2 x Amplifiers @ 500 W

#### **Speaker Lines Supervision** no return cable









#### 2 x Input Dry Contacts:

- General EVAC
- RESET

# 2 x Output Dry Contacts:

- Emergency ON
- Fault ON

# Supervised Connection







#### 2 x Input Dry Contacts:

- General EVAC
- RESET

# 2 x Output Dry Contacts:

- Emergency ON
- Fault ON

#### 6 x Zonal EVAC Input Dry Contacts





## 6 x Override Outputs 24V

- Attenuators
- Flash Lights

#### **4 x Pre-Amplified Outputs**







• Wall & Rack Design









- Wall & Rack Design
- Plug & Set Mode







- Wall & Rack Design
- Plug & Set Mode
  - ✓ Audio Inputs
  - $\checkmark$  Fire Alarm Supervision
  - ✓ MPS-8Z and VAP-1
  - ✓ Messages from USB
  - ✓ Audio Outputs
  - ✓ Speaker Lines Supervision
  - ✓ Battery Supervision



ont



Wall & Rack Design

#### Plug & Set Mode

- ✓ Audio Inputs
- ✓ Fire Alarm Supervision
- ✓ MPS-8Z and VAP-1
- ✓ Messages from USB
- ✓ Audio Outputs
- ✓ Speaker Lines Supervision
- ✓ Battery Supervision
- Manual Configuration from LCD Screen
- USB Backup & Restore



# **ONE v1:** STANDALONE

ONE

# RELEASE DATE: May/Oct 2018





# **ONE v2:** EXPANDABLE

ONE

## RELEASE DATE: Mid-2019