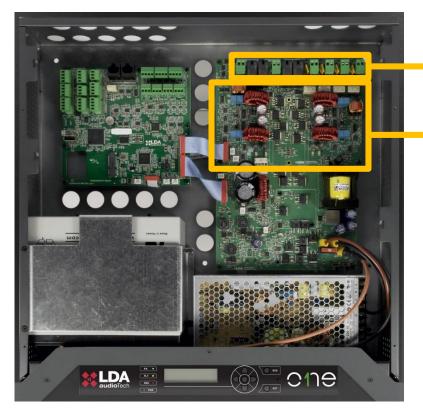

#### 6 x Audio Outputs

# 2 x Amplifiers @ 500 W

#### 6 x Audio Outputs

| OUT | MAX POWER |
|-----|-----------|
| #1  | 500 W     |
| #2  | 500 W     |
| #3  | 120 W     |
| #4  | 120 W     |
| #5  | 120 W     |
| #6  | 120 W     |

Max Total Power: 500 W

- 6 x Audio Outputs
- 2 x Amplifiers @ 500 W
  - 2 simultaneous channels
  - + Backup Amplifier EN 54 -16

**Automatic Source Priority** 