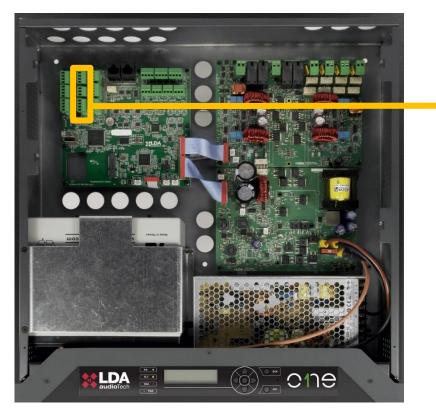

# 3 x Audio Inputs

- Balanced Audio
- PRIO 1 + PRIO 2 dry contacts
- Optional Mixer

**1 x Bus ACSI** 

**MPS-8Z** Public Address

#### **VAP-1** Voice Alarm

8 Buttons for Zone Call

# VAP-1: Fireman's Panel + VAP-8K: Extension

audio Tech

- 1 x Bus ACSI
- 3 x Audio Inputs
- 2 x Message Players
- 10 minutes memory for:
  - ✓ EVAC

- ✓ ALERT
- USB upload to internal memory