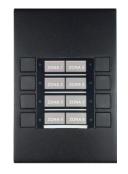

# 4. ONE: Who said small?





# **LDA** ONE: Who said small?











- Full PA/VA System
  - + Integrated Battery Charger
- Small Projects
- Extremely easy to install







#### Battery Charger 12V designed by LDA

#### Battery 12V, 22Ah





# 3 x Audio Inputs

- Balanced Audio
- PRIO 1 + PRIO 2 dry contacts
- Optional Mixer





**1 x Bus ACSI** 

**MPS-8Z** Public Address



#### **VAP-1** Voice Alarm







8 Buttons for Zone Call







# VAP-1: Fireman's Panel + VAP-8K: Extension



audio Tech







- 1 x Bus ACSI
- 3 x Audio Inputs
- 2 x Message Players
- 10 minutes memory for:
  - ✓ EVAC



- ✓ ALERT
- USB upload to internal memory





#### 6 x Audio Outputs

# 2 x Amplifiers @ 500 W





#### 6 x Audio Outputs

| OUT | MAX POWER |
|-----|-----------|
| #1  | 500 W     |
| #2  | 500 W     |
| #3  | 120 W     |
| #4  | 120 W     |
| #5  | 120 W     |
| #6  | 120 W     |

Max Total Power: 500 W





- 6 x Audio Outputs
- 2 x Amplifiers @ 500 W
  - 2 simultaneous channels
  - + Backup Amplifier EN 54 -16

**Automatic Source Priority** 



# AUDIO SOURCE PRIORITY

| Priority | AUDIO SOURCE                                       |
|----------|----------------------------------------------------|
| #1       | VAP-1