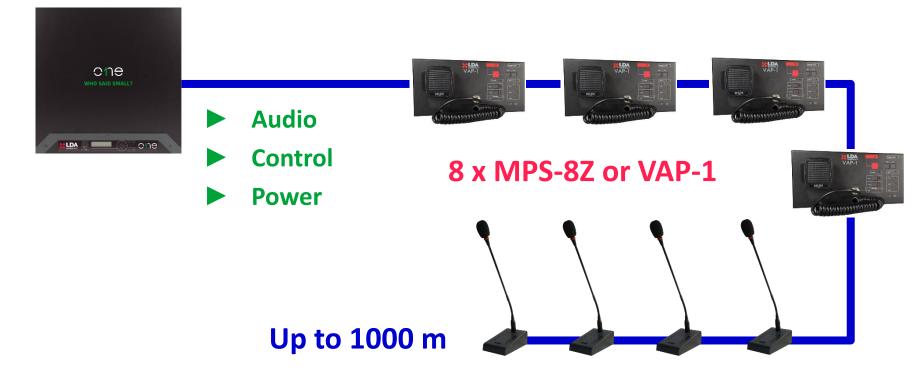

# 3 x Audio Inputs

- Balanced Audio
- PRIO 1 + PRIO 2 dry contacts
- Optional Mixer

**1 x Bus ACSI** 

**MPS-8Z** Public Address

#### **VAP-1** Voice Alarm

8 Buttons for Zone Call

# VAP-1: Fireman's Panel + VAP-8K: Extension

audio Tech

- 1 x Bus ACSI
- 3 x Audio Inputs
- 2 x Message Players
- 10 minutes memory for:
  - ✓ EVAC

- ✓ ALERT
- USB upload to internal memory