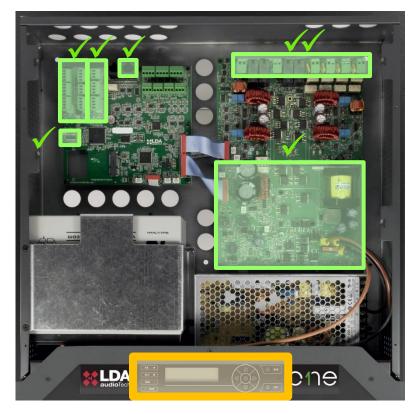

#### Plug & Set Mode

- ✓ Audio Inputs
- ✓ Fire Alarm Supervision
- ✓ MPS-8Z and VAP-1
- ✓ Messages from USB
- ✓ Audio Outputs
- ✓ Speaker Lines Supervision
- ✓ Battery Supervision
- Manual Configuration from LCD Screen
- USB Backup & Restore