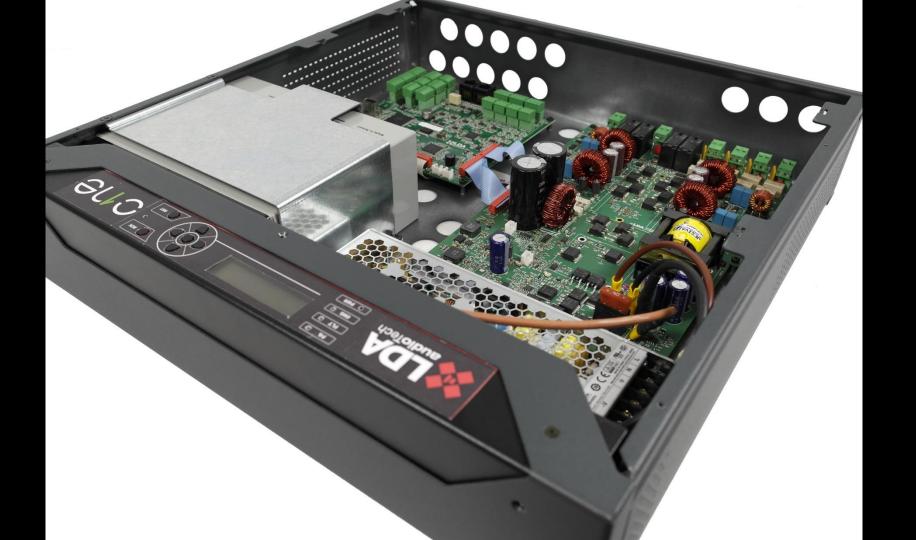

#### Battery Charger 12V designed by LDA

#### Battery 12V, 22Ah

#### 6 x Audio Outputs

# 2 x Amplifiers @ 500 W

#### 6 x Audio Outputs

| OUT | MAX POWER |
|-----|-----------|
| #1  | 500 W     |
| #2  | 500 W     |
| #3  | 120 W     |
| #4  | 120 W     |
| #5  | 120 W     |
| #6  | 120 W     |

Max Total Power: 500 W

- 6 x Audio Outputs
- 2 x Amplifiers @ 500 W
  - 2 simultaneous channels
  - + Backup Amplifier EN 54 -16

**Automatic Source Priority** 