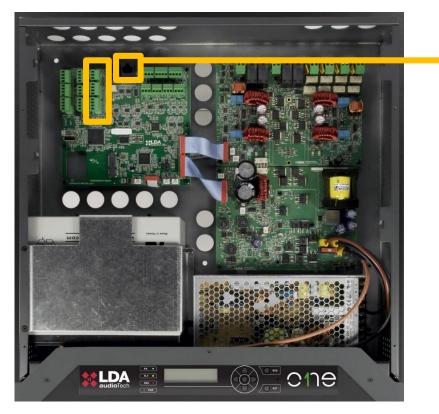

# 3 x Audio Inputs

- Balanced Audio
- PRIO 1 + PRIO 2 dry contacts
- Optional Mixer

**1 x Bus ACSI** 

**MPS-8Z** Public Address

#### **VAP-1** Voice Alarm

8 Buttons for Zone Call

# VAP-1: Fireman's Panel + VAP-8K: Extension

audio Tech

- 1 x Bus ACSI
- 3 x Audio Inputs
- 2 x Message Players
- 10 minutes memory for:
  - ✓ EVAC

- ✓ ALERT
- USB upload to internal memory

#### 6 x Audio Outputs

# 2 x Amplifiers @ 500 W

#### 6 x Audio Outputs

| OUT | MAX POWER |
|-----|-----------|
| #1  | 500 W     |
| #2  | 500 W     |
| #3  | 120 W     |
| #4  | 120 W     |
| #5  | 120 W     |
| #6  | 120 W     |

Max Total Power: 500 W

- 6 x Audio Outputs
- 2 x Amplifiers @ 500 W
  - 2 simultaneous channels
  - + Backup Amplifier EN 54 -16

**Automatic Source Priority** 