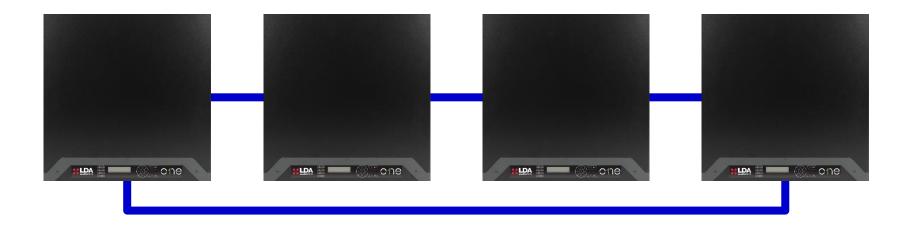

# **ONE v2:** EXPANDABLE

ONE

## RELEASE DATE: Mid-2019

# 500 W + 500 W + 500 W + 500 W