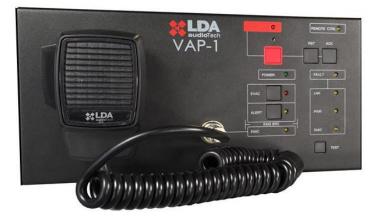

#### **VAP-1** Voice Alarm

8 Buttons for Zone Call

# VAP-1: Fireman's Panel + VAP-8K: Extension

audio Tech

- 1 x Bus ACSI
- 3 x Audio Inputs
- 2 x Message Players
- 10 minutes memory for:
  - ✓ EVAC

- ✓ ALERT
- USB upload to internal memory